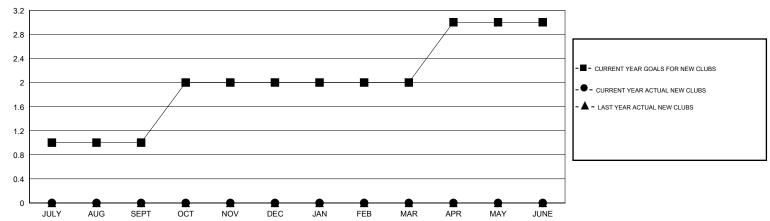

## GOALS AND ACTUAL NEW CLUBS CUMULATIVE

| DROPPED CLUBS: 0  DROPPED MEMBERS |         | 21 CLUBS OF 57 ADDED 1 OR MORE NEW MEMBERS | GENDER DISTRIBU<br>MALE<br>FEMALE | UTION<br>633 (54.57%)<br>527 (45.43%) |     |
|-----------------------------------|---------|--------------------------------------------|-----------------------------------|---------------------------------------|-----|
| DECEASED                          | 5       | CLICK HERE FOR CUMULATIVE  MEMBERSHIP DATA | TOTAL FAMILY UNIT MEMBERS         |                                       | 285 |
| CLUB CANCELLED OTHER              | 0<br>36 |                                            | FAMILY MEMBERS PAYING HALF 1      |                                       | 148 |
| TOTAL                             | 41      |                                            | 5020                              |                                       |     |