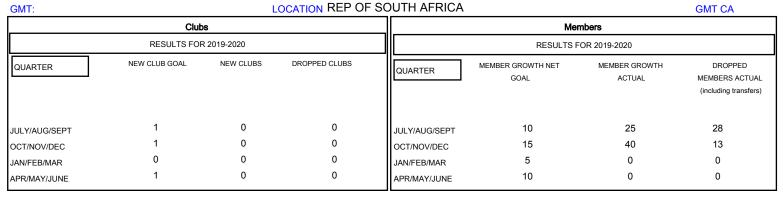

## GOALS AND ACTUAL NEW CLUBS CUMULATIVE

| DROPPED CLUBS: 0  DROPPED MEMBERS |         | 21 CLUBS OF 57 ADDED 1 OR MORE NEW MEMBERS | GENDER DISTRIBU<br>MALE<br>FEMALE | UTION<br>633 (54.57%)<br>527 (45.43%) |     |
|-----------------------------------|---------|--------------------------------------------|-----------------------------------|---------------------------------------|-----|
| DECEASED                          | 5       | CLICK HERE FOR CUMULATIVE  MEMBERSHIP DATA | TOTAL FAMILY UNIT MEMBERS         |                                       | 285 |
| CLUB CANCELLED OTHER              | 0<br>36 |                                            | FAMILY MEMBERS PAYING HALF 1      |                                       | 148 |
| TOTAL                             | 41      |                                            | 5020                              |                                       |     |