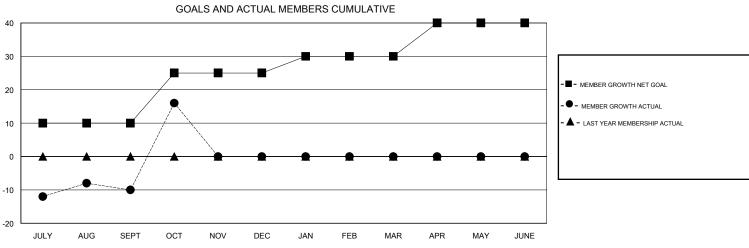

## GOALS AND ACTUAL NEW CLUBS CUMULATIVE

| DROPPED CLUBS: 0  DROPPED MEMBERS |         | 21 CLUBS OF 57 ADDED 1 OR MORE NEW MEMBERS | GENDER DISTRIBU<br>MALE<br>FEMALE | UTION<br>633 (54.57%)<br>527 (45.43%) |     |
|-----------------------------------|---------|--------------------------------------------|-----------------------------------|---------------------------------------|-----|
| DECEASED                          | 5       | CLICK HERE FOR CUMULATIVE  MEMBERSHIP DATA | TOTAL FAMILY UNIT MEMBERS         |                                       | 285 |
| CLUB CANCELLED OTHER              | 0<br>36 |                                            | FAMILY MEMBERS PAYING HALF 1      |                                       | 148 |
| TOTAL                             | 41      |                                            | 5020                              |                                       |     |